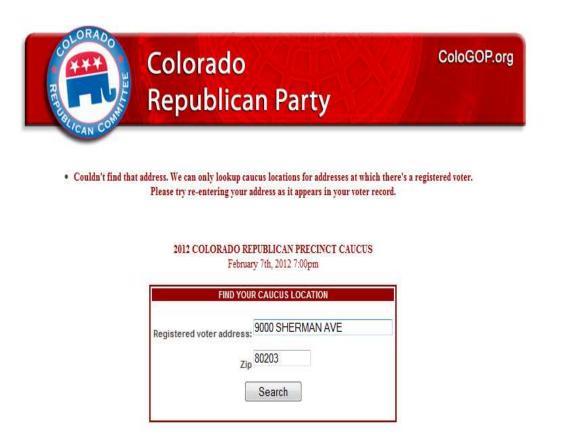

Having trouble finding your information in the caucus registration system?

Seeing an error message like the one listed below?

Verify your official voter registration information on the Colorado Secretary of State's website.